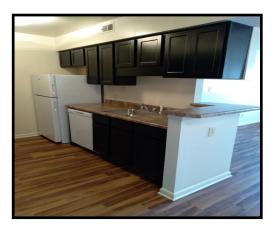

unit has a fully equipped kitchen including dishwasher, washer/dryer connections, walk-in closets, cable ready, and our 2 and 3 bedroom units have 2 full baths.

Additional features include:

- 24 hour on-call emergency maintenance;
- Community Room;
- Handicapped accessible (one bedroom units);
- On city bus route; and
- Section 8 Vouchers accepted.