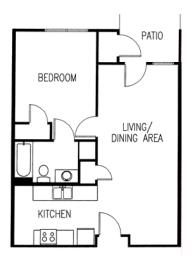

### **ONE BEDROOM OPTION**

Rents ranging from \$424-518 per month

34 one-bedroom and 8 two-bedroom beautiful apartments are included. Two-bedroom dwelling provides double master bedrooms with their own bath. All buildings are age-friendly offering ground-level non-ambulatory access and a variety of security features. Each apartment possesses its own heating and air conditioning system and personal patio space with storage. Kitchens are fully equipped with range, refrigerator, dishwasher and washer/dryer connections.