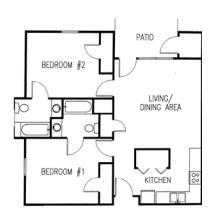

#### TWO BEDROOM OPTION

Rents ranging from \$503-617 per month

34 one-bedroom and 8 two-bedroom beautiful apartments are included. Two-bedroom dwelling provides double master bedrooms with their own bath. All buildings are age-friendly offering ground-level non-ambulatory access and a variety of security features. Each apartment possesses its own heating and air conditioning system and personal patio space with storage. Kitchens are fully equipped with range, refrigerator, dishwasher and washer/dryer connections.