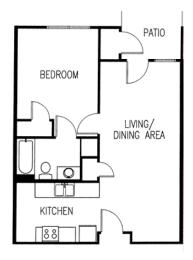

ONE BEDROOM OPTION

Rents ranging from \$433-527 per month

48 one-bedroom and 8 twobedroom beautiful apartments are included. The two-bedroom dwellings provide double master bedrooms each with their own bath. All buildings are agefriendly offering ground-level nonambulatory access and a variety of security features. Each apartment possesses its own heating and air conditioning system and personal patio space with storage. Kitchens are fully equipped with range, refrigerator, dishwasher and washer/dryer connections.