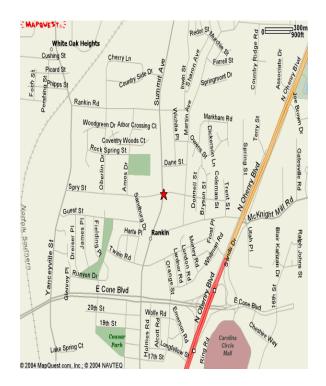

## Rankin School Place

I6II Spry Street Greensboro, NC 27405

Telephone: (336) 375-6711 Fax: (336) 375-6771

TWO BEDROOM OPTION

Rents ranging from \$498-612 per month

Beacon Management Corp.

408 Battleground Avenue

## **Rankin School Place**

Rankin School Place is an exciting, well designed small apartment community for seniors located in an ideal setting in northeast Greensboro. Situated in a quiet neighborhood, the property enjoys close proximity to shopping, banking, services, restaurants, churches and major highways.