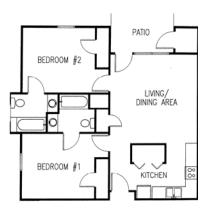

## Rankin School Place

I6II Spry Street Greensboro, NC 27405

Telephone: (336) 375-6711 Fax: (336) 375-6771

TWO BEDROOM OPTION

Rents ranging from \$498-612 per month

Beacon Management Corp.

408 Battleground Avenue

48 one-bedroom and 8 twobedroom beautiful apartments are included. The two-bedroom dwellings provide double master bedrooms each with their own bath. All buildings are agefriendly offering ground-level nonambulatory access and a variety of security features. Each apartment possesses its own heating and air conditioning system and personal patio space with storage. Kitchens are fully equipped with range, refrigerator, dishwasher and washer/dryer connections.