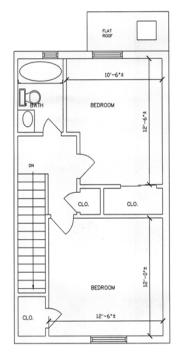

Each townhouse apartment features two bedrooms with full bath upstairs and half bath downstairs. Every unit of this community offers newly installed exterior doors and thermo-paned mullioned windows, energy-efficient heating and cooling systems, a fully equipped kitchen including range, refrigerator and garbage disposal, new floor coverings, front and back porches and spacious storage.