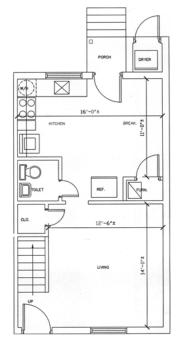

First Floor

Each townhouse apartment features two bedrooms with full bath upstairs and half bath downstairs. Every unit of this community offers newly installed exterior doors and thermo-paned mullioned windows, energy-efficient heating and cooling systems, a fully equipped kitchen including range, refrigerator and garbage disposal, new floor coverings, front and back porches and spacious storage.